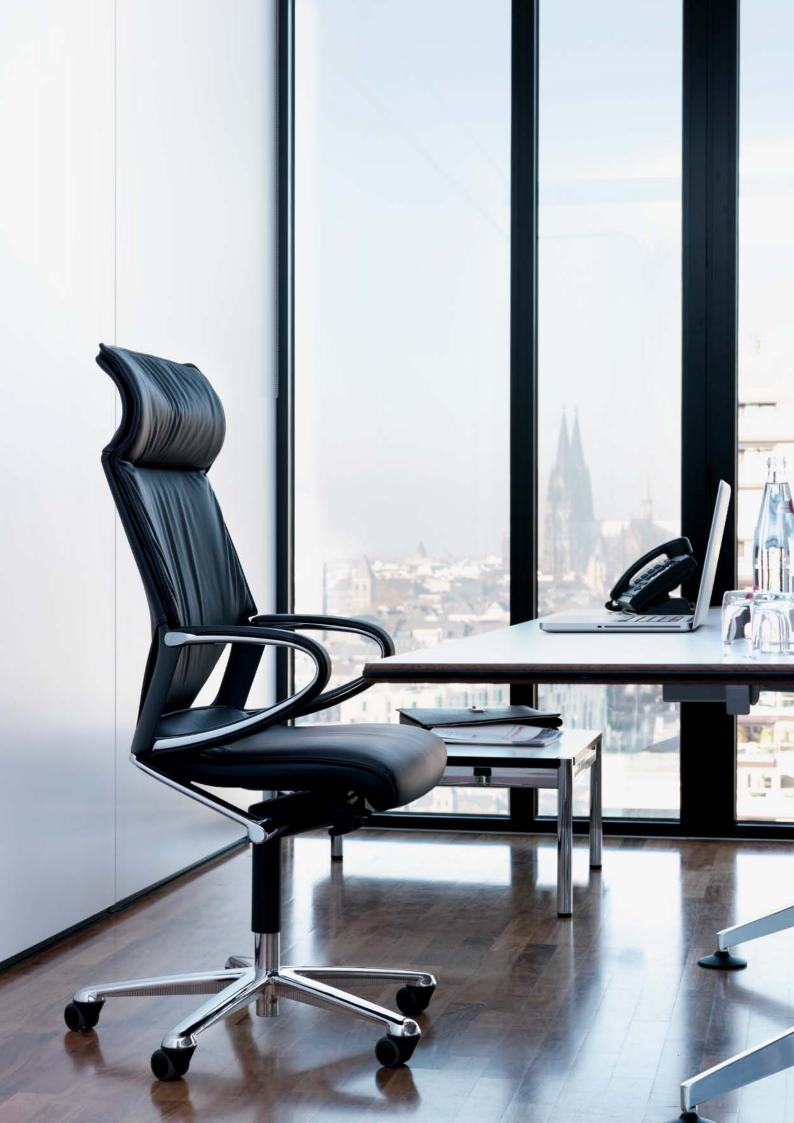

Sophisticatedly curved armrests that are pleasant to look at and touch: The outside is fully upholstered with a finely crafted leather covering. The seat bearer blends perfectly by repeating the distinctive design of the backrest which is open towards the top.