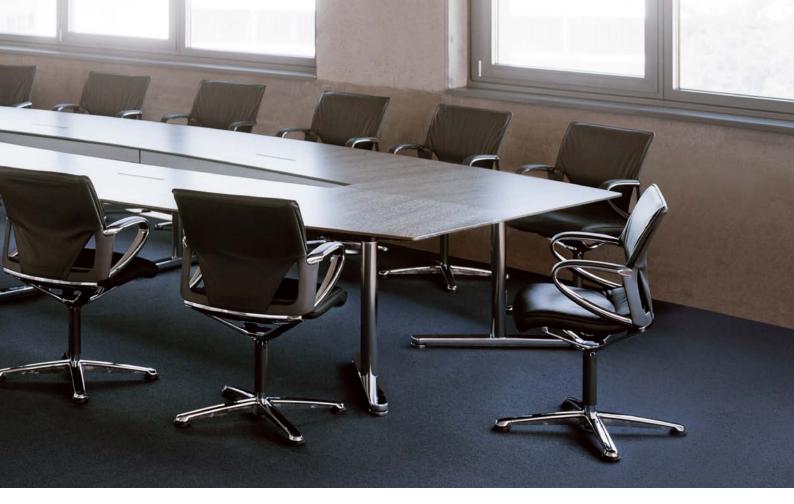

Gravitas for decision makers – these Modus Executive swivel chairs are an excellent choice for formal meetings that require discretion. Aesthetic appeal is combined with quality and comfort. To match traditional yet modern surroundings: the barrel-shaped table system from the Logon range (design: Andreas Störiko).

Sophisticatedly curved armrests that are pleasant to look at and touch: The outside is fully upholstered with a finely crafted leather covering. The seat bearer blends perfectly by repeating the distinctive design of the backrest which is open towards the top.