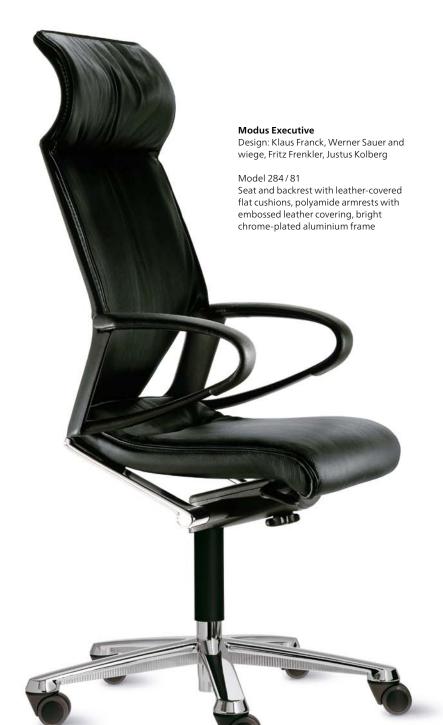

## **Modus Executive**

In this range, designed for top-level demands on prestige, quality of features and comfort, the seat and backrest are upholstered with understated flat cushions made of fine leather. On the cantilever models, the upper edge of the backrest is straight. The complex crafting of the hand-sewn covers is not just pleasing to the eye and a sign of quality: as in all Modus models, the seat and backrest can easily be re-covered. This guarantees the chair has a virtually endless useful life and is very good value.