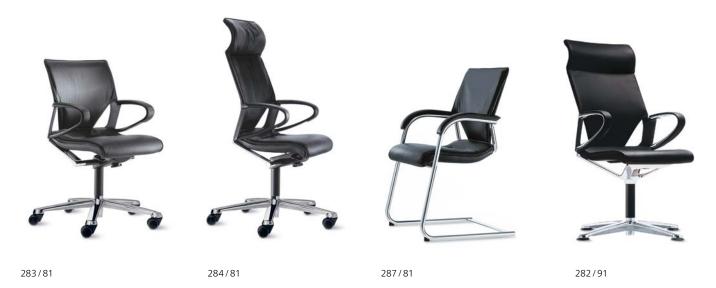

## **Modus Executive**

In this range, designed for top-level demands on prestige, quality of features and comfort, the seat and backrest are upholstered with understated flat cushions made of fine leather. On the cantilever models, the upper edge of the backrest is straight. The complex crafting of the hand-sewn covers is not just pleasing to the eye and a sign of quality: as in all Modus models, the seat and backrest can easily be re-covered. This guarantees the chair has a virtually endless useful life and is very good value.