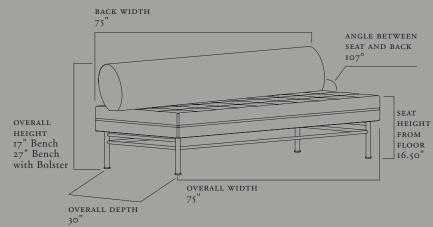

It is available in four configurations: as a lounge chair with or without an attached side table and as a bench with or without bolster. The optional side table is upholstered with a leather top.