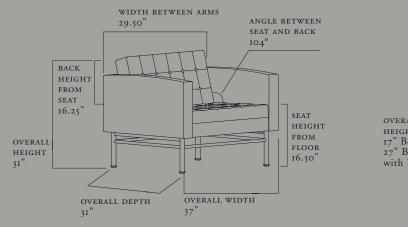

It is available in four configurations: as a lounge chair with or without an attached side table and as a bench with or without bolster. The optional side table is upholstered with a leather top.