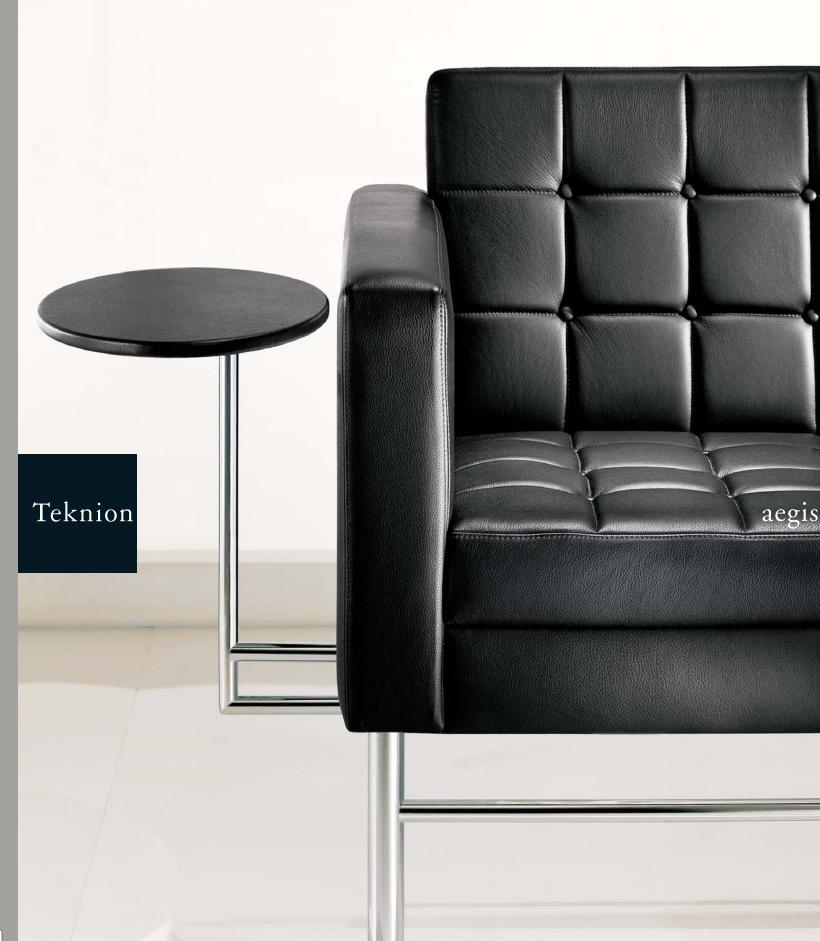

brochure design: vanderbyl design  $\ printed \ in \ canada \ sbo40063$ 

Aegis™ alludes to the rational forms of mid-century modernism. Designed by Michael Vanderbyl, the Aegis collection is ideal for application in the private office, reception areas or public lobbies.

It is available in four configurations: as a lounge chair with or without an attached side table and as a bench with or without bolster. The optional side table is upholstered with a leather top.