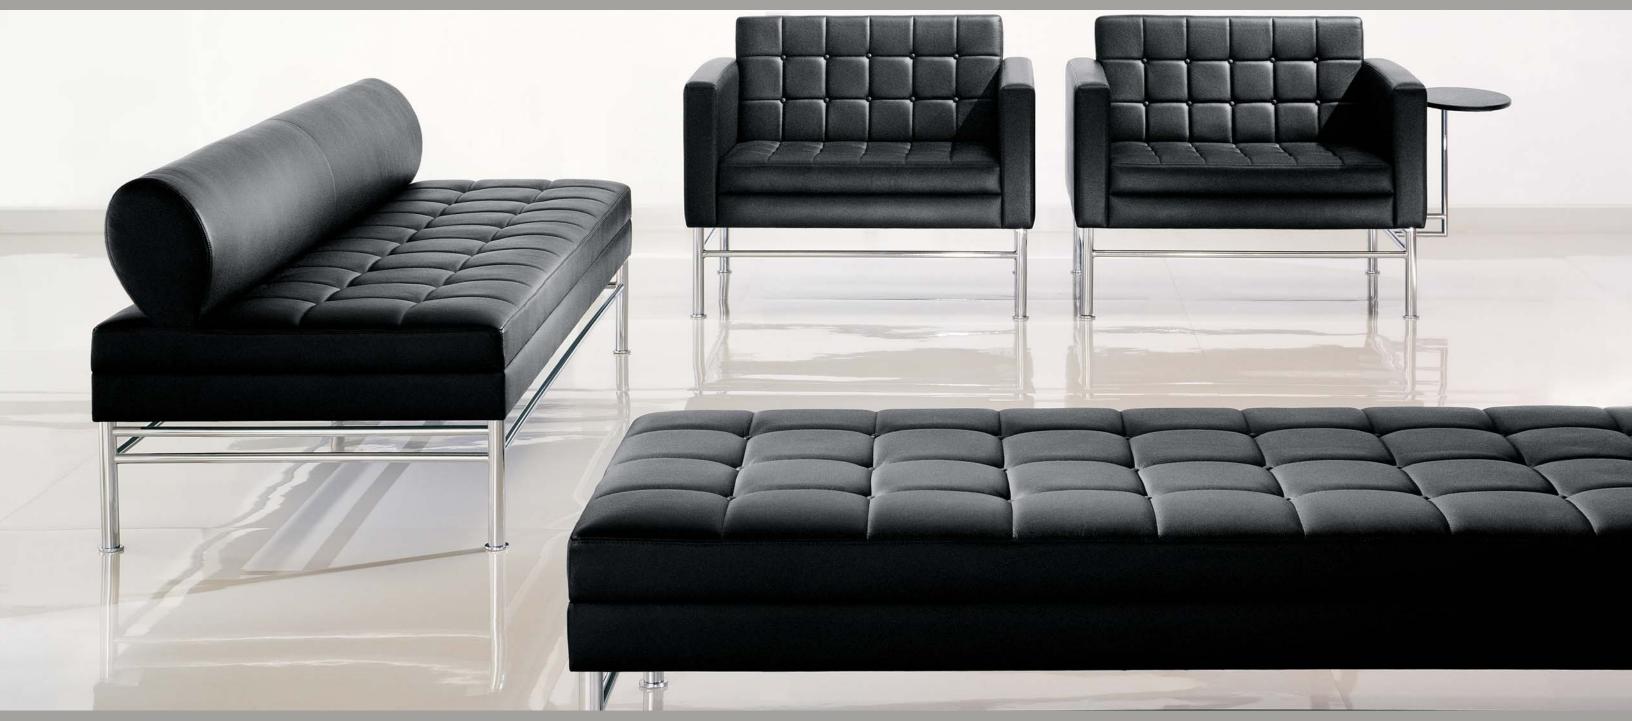

brochure design: vanderbyl design  $\ printed \ in \ canada \ sbo40063$ 

Aegis™ alludes to the rational forms of mid-century modernism. Designed by Michael Vanderbyl, the Aegis collection is ideal for application in the private office, reception areas or public lobbies.

It is available in four configurations: as a lounge chair with or without an attached side table and as a bench with or without bolster. The optional side table is upholstered with a leather top.