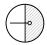

## **BuzziBrickBack Horizontal**

BrickBack Horizontal Unicolor | Bicolor | Multicolor

Front Layer: Sliced BuzziFelt Back Layer: Self-adhesive BuzziSkin

Maximum height 120 cm width 200 cm Minimum height 80 cm width 40 cm

X Tolerance 0,6 cm Thickness: ±1,4 cm