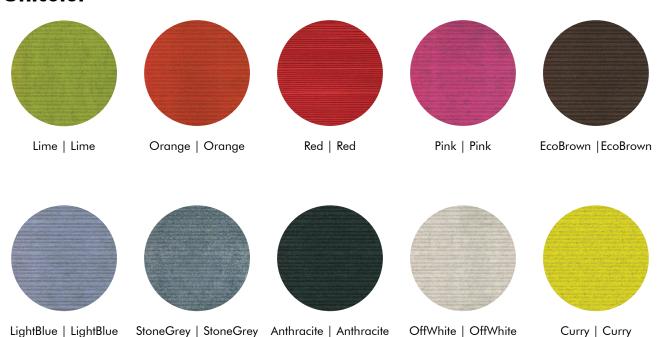

ickBack Vertical Unicolor | Bicolor | Multicolor

Front Layer: Sliced BuzziFelt Back Layer: Self-adhesive BuzziSkin

Maximum height 200 cm width 120 cm Minimum height 40 cm width 80 cm X

Tolerance 0,6 cm Thickness: ±1,4 cm

# **Finishes**

### **General remark**



The assembly of the sliced felt stripes results in a discontinuing line. When installing several panels next to each other the stripes will not be a continuous line. The product is developed as such that the patterns between different panels are never build up in the same order, meaning the order of the Felt slices are randomly placed during manufacturing . You will see the seam and the panels will not match up. This is for all versions.

Variation in color & density may occur.



▲ 100% Recycl P.E.T. Felt



### **Unicolor**



# **Bicolor**





# **Multicolor**

Tukan

LightBlue

Lime

StoneGrey

Red

EcoBrown

Orange Pink **Anthracite** OffWhite Curry



Jane

Anthracite

StoneGrey

OffWhite

White

Red

Sigma

Anthracite StoneGrey OffWhite

White

Orange EcoBrown

Zebra

Anthracite

StoneGrey

OffWhite

# **Dimensions**