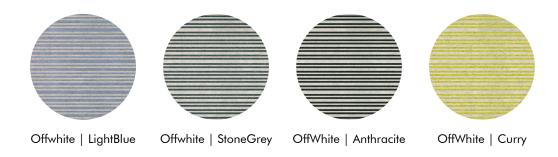

icolor | Bicolor | Multicolor

Front Layer: Sliced BuzziFelt Back Layer: Self-adhesive BuzziSkin

Maximum height 200 cm width 120 cm Minimum height 40 cm width 80 cm X

Tolerance 0,6 cm Thickness: ±1,4 cm

# **Finishes**

### **General remark**



The assembly of the sliced felt stripes results in a discontinuing line. When installing several panels next to each other the stripes will not be a continuous line. The product is developed as such that the patterns between different panels are never build up in the same order, meaning the order of the Felt slices are randomly placed during manufacturing . You will see the seam and the panels will not match up. This is for all versions.

Variation in color & density may occur.



▲ 100% Recycl P.E.T. Felt



### **Unicolor**



# **Bicolor**





# **Multicolor**

Tukan

LightBlue

Lime

StoneGrey

Red

EcoBrown

Orange Pink **Anthracite** OffWhite Curry



Jane

Anthracite

StoneGrey

OffWhite

White

Red

Sigma

Anthracite StoneGrey OffWhite

White

Orange EcoBrown

Zebra

Anthracite

StoneGrey

OffWhite

# **Dimensions**