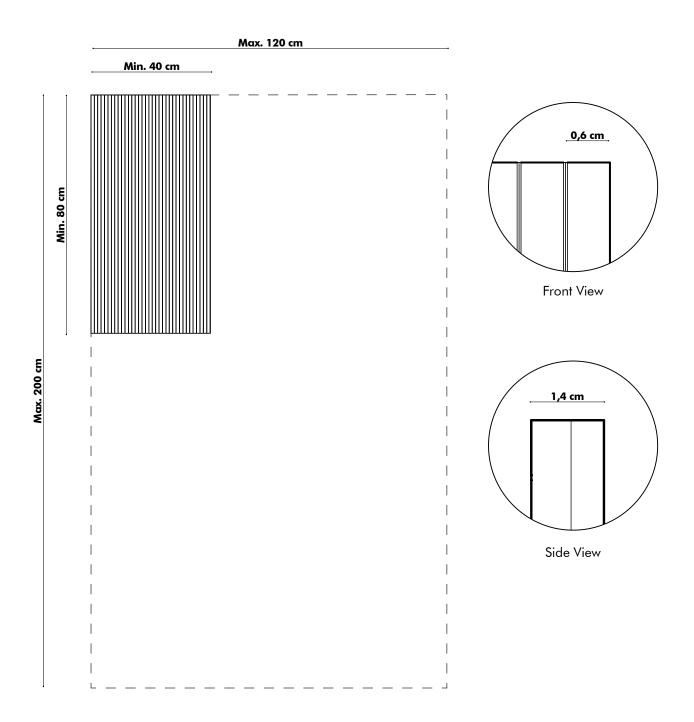

## **BuzziBrickBack Horizontal**

BrickBack Horizontal Unicolor | Bicolor | Multicolor

Front Layer: Sliced BuzziFelt Back Layer: Self-adhesive BuzziSkin

Maximum height 120 cm width 200 cm Minimum height 80 cm width 40 cm

X Tolerance 0,6 cm Thickness: ±1,4 cm

## **BuzziBrickBack Vertical**

BrickBack Vertical Unicolor | Bicolor | Multicolor

Front Layer: Sliced BuzziFelt Back Layer: Self-adhesive BuzziSkin

Maximum height 200 cm width 120 cm Minimum height 40 cm width 80 cm X

Tolerance 0,6 cm Thickness: ±1,4 cm