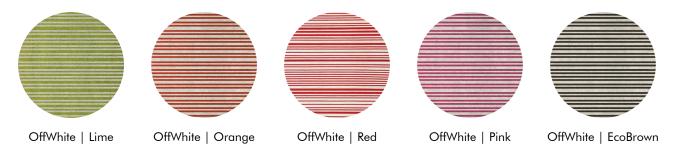

Unicolor | Bicolor | Multicolor

Front Layer: Sliced BuzziFelt Back Layer: Self-adhesive BuzziSkin

Maximum height 200 cm width 120 cm Minimum height 40 cm width 80 cm X

Tolerance 0,6 cm Thickness: ±1,4 cm

# **Finishes**

### **General remark**



The assembly of the sliced felt stripes results in a discontinuing line. When installing several panels next to each other the stripes will not be a continuous line. The product is developed as such that the patterns between different panels are never build up in the same order, meaning the order of the Felt slices are randomly placed during manufacturing . You will see the seam and the panels will not match up. This is for all versions.

Variation in color & density may occur.



▲ 100% Recycl P.E.T. Felt



### **Unicolor**



# **Bicolor**





# **Multicolor**

Tukan

LightBlue

Lime

StoneGrey

Red

EcoBrown

Orange Pink **Anthracite** OffWhite Curry



Jane

Anthracite

StoneGrey

OffWhite

White

Red

Sigma

Anthracite StoneGrey OffWhite

White

Orange EcoBrown

Zebra

Anthracite

StoneGrey

OffWhite

# **Dimensions**