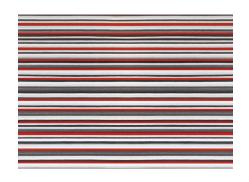

## **BuzziBrickBack Vertical**

BrickBack Vertical Unicolor | Bicolor | Multicolor

Front Layer: Sliced BuzziFelt Back Layer: Self-adhesive BuzziSkin

Maximum height 200 cm width 120 cm Minimum height 40 cm width 80 cm X

Tolerance 0,6 cm Thickness: ±1,4 cm