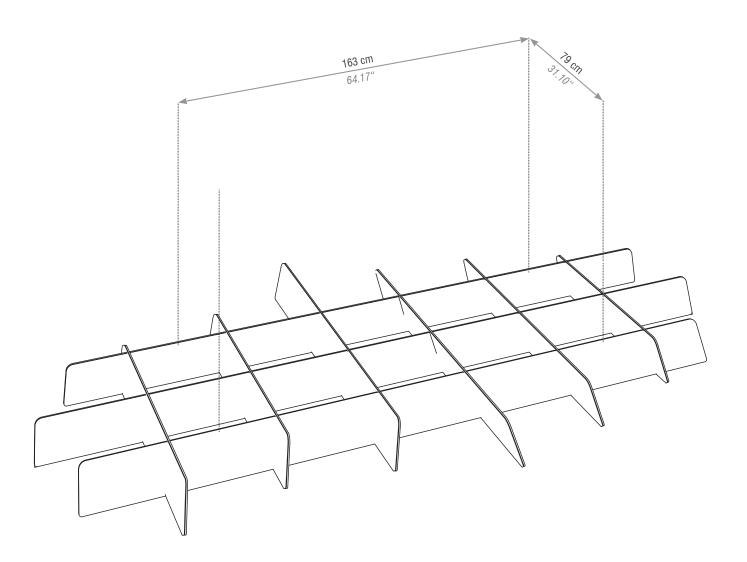

------------|
| Grid                            | 182,8 x 300 cm<br>71.97 x 118.11" | net-netto: 28,4 kg<br>net-netto: 62.61 lbs |
| Packaging (Grid incl.): 2 boxes |                                   |                                            |
| BOX 1:                          | 23,5 x 13,5 x 170 cm              | 17 kg                                      |
|                                 | 9.25 x 5.31 x 66.93 inch          | 37.48 lbs                                  |
| BOX 2:                          | 23,5 x 8 x 305,1 cm               | 18 kg                                      |
|                                 | 9.25 x 3.15 x 120.08 inch         | 39.68 lbs                                  |





## BuzziGrid | Suspension points

 $\cdot$  Packaging: assembly drawing incl.