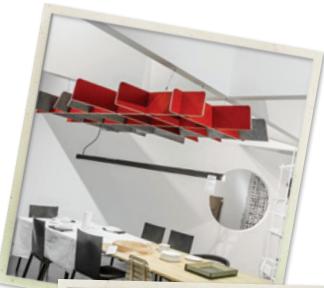

### BuzziGrid

The BuzziGrid is a sound buffer that limits the echo in a room. It takes its formal inspiration from the structures that have been widely used in the 60's and 70's to partially hide ceilings in public spaces.

in this case the grid has been turned into a functional sound absorbing product that can be used in meeting rooms, in lobbies, or in public spaces in order to define specific areas.

It has been designed in order to be easily assembled in order to create a Grid out of individual elements that can be shipped as flat-pack. Since these elements are open structures, they will let the existing ventilation and light sources pass through.

The Buzzigrids are made out of recycled BuzziFelt (upcycled P.E.T.) so they are as eco-friendly as possible. It will be used to create lively interiors, define zones and of course dampen the noise level in a room.