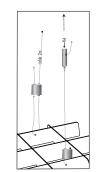

#### <u>USE</u>

cable set: screws ceiling not incl.
2 x 2 fasteners incl.
L 200 cm | 78.74"
Ø 1,5 mm | Ø 0.06"
incl. drawing for easy assembling to ceiling

## BuzziGrid | Suspension points

 $\cdot$  Packaging: assembly drawing incl.