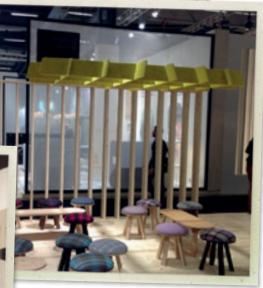

### BuzziGrid

The BuzziGrid is a sound buffer that limits the echo in a room. It takes its formal inspiration from the structures that have been widely used in the 60's and 70's to partially hide ceilings in public spaces.

in this case the grid has been turned into a functional sound absorbing product that can be used in meeting rooms, in lobbies, or in public spaces in order to define specific areas.

It has been designed in order to be easily assembled in order to create a Grid out of individual elements that can be shipped as flat-pack. Since these elements are open structures, they will let the existing ventilation and light sources pass through.

The Buzzigrids are made out of recycled BuzziFelt (upcycled P.E.T.) so they are as eco-friendly as possible. It will be used to create lively interiors, define zones and of course dampen the noise level in a room.