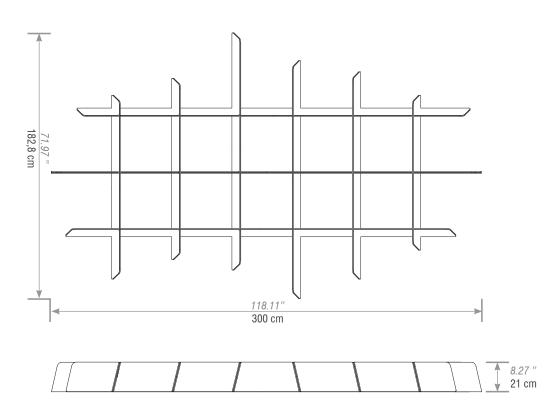

# BuzziGrid | Dimensions & Weight

|                                 | Size:                             | Weight:                                    |
|---------------------------------|-----------------------------------|--------------------------------------------|
| Grid                            | 182,8 x 300 cm<br>71.97 x 118.11" | net-netto: 28,4 kg<br>net-netto: 62.61 lbs |
| Packaging (Grid incl.): 2 boxes |                                   |                                            |
| BOX 1:                          | 23,5 x 13,5 x 170 cm              | 17 kg                                      |
|                                 | 9.25 x 5.31 x 66.93 inch          | 37.48 lbs                                  |
| BOX 2:                          | 23,5 x 8 x 305,1 cm               | 18 kg                                      |
|                                 | 9.25 x 3.15 x 120.08 inch         | 39.68 lbs                                  |