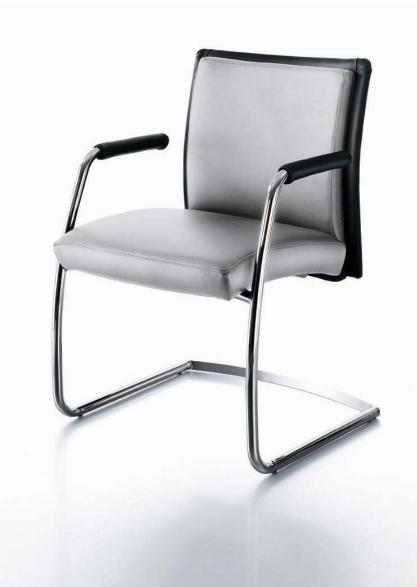

# Movinord

VELA IS AN
IMAGE BOOSTER
WITH
FUNCTIONALITY
AND ERGONOMY

# **VELA**

THE VELA IS
EVERYTHING AN
EXECUTIVE
COULD EVER
DESIRE AND MORE
THAN ANY
CONFERENCE
ROOM COULD
EVER WISH

THE CUSTOMIZABLE SEATING POSITIONS AND HEIGHT ADJUSTMENTS **DELIVERS** UNRIVALED COMFORT

THE THIN
CONTEMPORARY
STYLE EXUDES
AN AIR OF
REFINED
CONFIDENCE

www.bos1964.com info@bos1964.com

# VELA UPHOLSTERED WITH NEW HIGH END FABRIC COLLECTIONS

STRAIGHT FORWARD DESIGN THAT MAKES YOU FALL IN LOVE