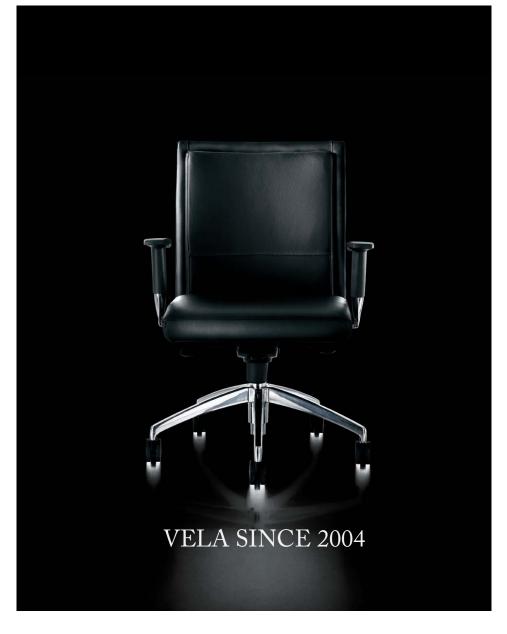

# Movinord

VELA IS AN
IMAGE BOOSTER
WITH
FUNCTIONALITY
AND ERGONOMY

# **VELA**

THE VELA IS
EVERYTHING AN
EXECUTIVE
COULD EVER
DESIRE AND MORE
THAN ANY
CONFERENCE
ROOM COULD
EVER WISH

THE CUSTOMIZABLE SEATING POSITIONS AND HEIGHT ADJUSTMENTS **DELIVERS** UNRIVALED COMFORT

THE THIN
CONTEMPORARY
STYLE EXUDES
AN AIR OF
REFINED
CONFIDENCE

www.bos1964.com info@bos1964.com