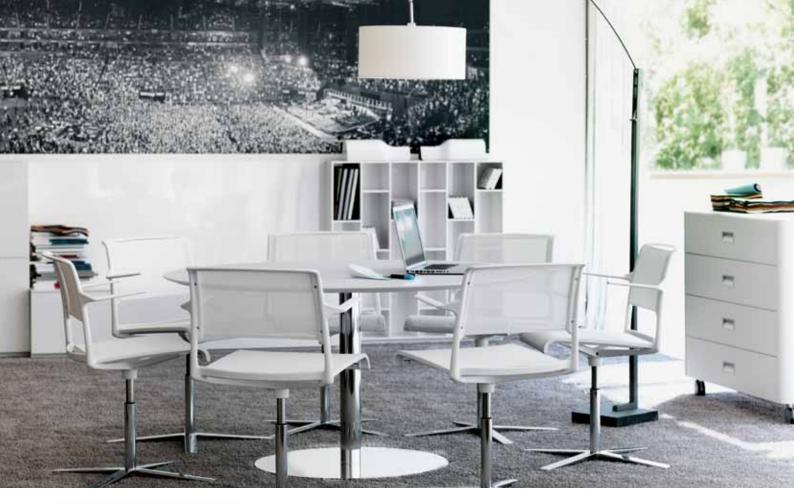

## Minimal materials. Maximum transparency. Simple to use.

This range is an ingenious combination of lightweight furniture that is comfortable at the same time. So what could be more logical than to add a visitor and standard office swivel chair to the concept? The visitor swivel chair has a flat, four-arm star base and the transportable, height-adjustable office chair has a vertically aligned, fivestar, die-cast aluminium base. Similarly to the swivel pedestals, they are bright chromium plated and therefore particularly robust. Both models have a contact suppression feature and are very flexible. As a result, they are very comfortable for a range of applications, for meetings, discussions, showrooms, reading rooms, Internet cafés or at your desk at home.