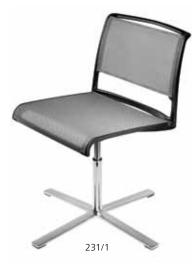

## Minimal materials. Maximum transparency. Simple to use.

This range is an ingenious combination of lightweight furniture that is comfortable at the same time. So what could be more logical than to add a visitor and standard office swivel chair to the concept? The visitor swivel chair has a flat, four-arm star base and the transportable, height-adjustable office chair has a vertically aligned, fivestar, die-cast aluminium base. Similarly to the swivel pedestals, they are bright chromium plated and therefore particularly robust. Both models have a contact suppression feature and are very flexible. As a result, they are very comfortable for a range of applications, for meetings, discussions, showrooms, reading rooms, Internet cafés or at your desk at home.