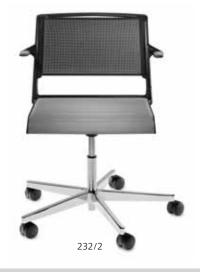

## Minimal materials. Maximum transparency. Simple to use.

This range is an ingenious combination of lightweight furniture that is comfortable at the same time. So what could be more logical than to add a visitor and standard office swivel chair to the concept? The visitor swivel chair has a flat, four-arm star base and the transportable, height-adjustable office chair has a vertically aligned, fivestar, die-cast aluminium base. Similarly to the swivel pedestals, they are bright chromium plated and therefore particularly robust. Both models have a contact suppression feature and are very flexible. As a result, they are very comfortable for a range of applications, for meetings, discussions, showrooms, reading rooms, Internet cafés or at your desk at home.