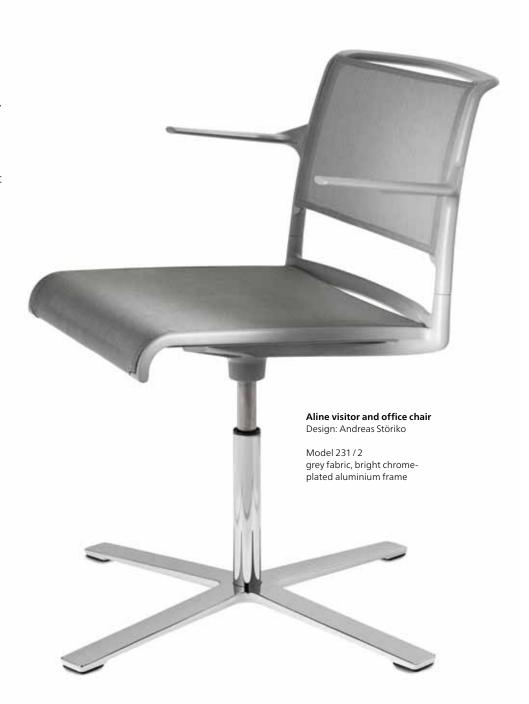

## Minimal materials. Maximum transparency. Simple to use.

This range is an ingenious combination of lightweight furniture that is comfortable at the same time. So what could be more logical than to add a visitor and standard office swivel chair to the concept? The visitor swivel chair has a flat, four-arm star base and the transportable, height-adjustable office chair has a vertically aligned, fivestar, die-cast aluminium base. Similarly to the swivel pedestals, they are bright chromium plated and therefore particularly robust. Both models have a contact suppression feature and are very flexible. As a result, they are very comfortable for a range of applications, for meetings, discussions, showrooms, reading rooms, Internet cafés or at your desk at home.