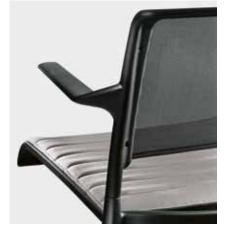

## Minimal materials. Maximum transparency. Simple to use.

This range is an ingenious combination of lightweight furniture that is comfortable at the same time. So what could be more logical than to add a visitor and standard office swivel chair to the concept? The visitor swivel chair has a flat, four-arm star base and the transportable, height-adjustable office chair has a vertically aligned, fivestar, die-cast aluminium base. Similarly to the swivel pedestals, they are bright chromium plated and therefore particularly robust. Both models have a contact suppression feature and are very flexible. As a result, they are very comfortable for a range of applications, for meetings, discussions, showrooms, reading rooms, Internet cafés or at your desk at home.