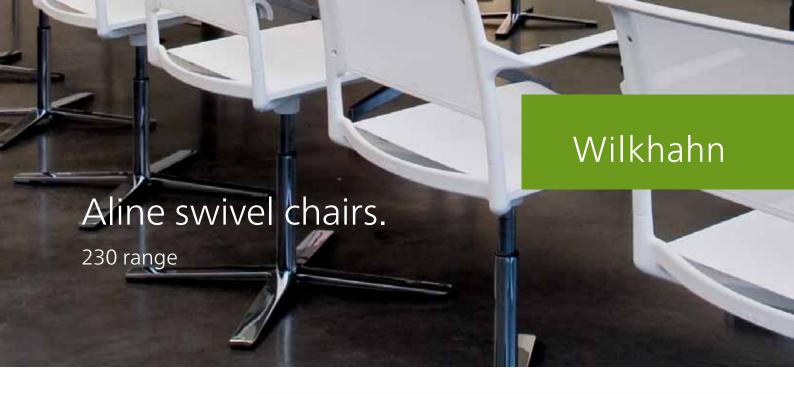

## Minimal materials. Maximum transparency. Simple to use.

This range is an ingenious combination of lightweight furniture that is comfortable at the same time. So what could be more logical than to add a visitor and standard office swivel chair to the concept? The visitor swivel chair has a flat, four-arm star base and the transportable, height-adjustable office chair has a vertically aligned, fivestar, die-cast aluminium base. Similarly to the swivel pedestals, they are bright chromium plated and therefore particularly robust. Both models have a contact suppression feature and are very flexible. As a result, they are very comfortable for a range of applications, for meetings, discussions, showrooms, reading rooms, Internet cafés or at your desk at home.