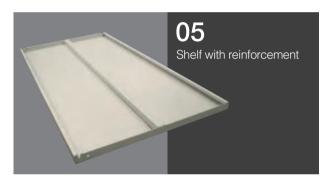

12

The resistance of the carriage structure has been optimised to achieve shelves capable of supporting weights of 200 kg, distributed evenly and with the possibility of adding an additional rear stop.