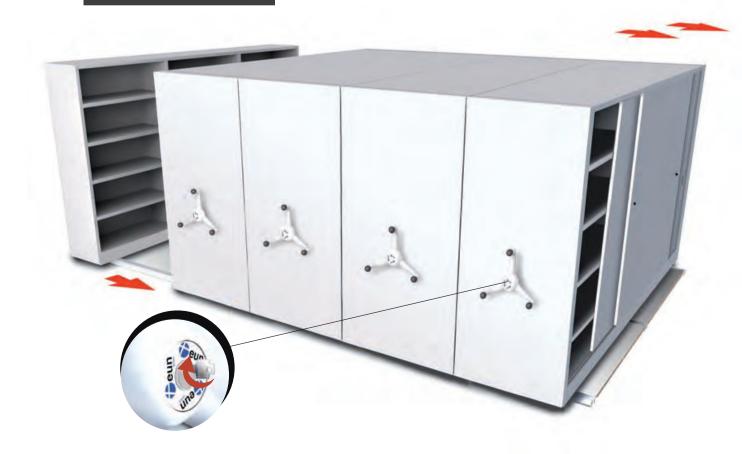

## Advantages of the EunMobile system

1

The application of the "mobile" concept in this product provides the capacity to create space simply by moving one or several carriages.

2

The only requirement to make this system "mobile" is the need to have an access corridor, which entails the possibility of practically "duplicating" the space storage capacity versus "static" storage systems.

3

**EunMobile** adapts perfectly to the layout of any premises, integrating pillars, ventilation systems, etc. in the design.

Anti-tilt syst.

These carriage rails have been afforded the maximum technical guarantees in safety such as: guide and anti-tilt system and housing for the drive chain.