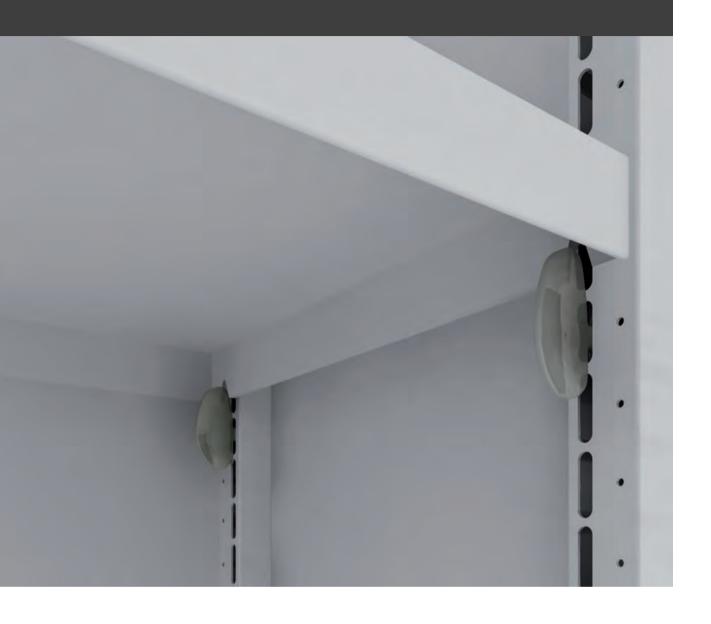

3

**EunMobile** adapts perfectly to the layout of any premises, integrating pillars, ventilation systems, etc. in the design.

Anti-tilt syst.

These carriage rails have been afforded the maximum technical guarantees in safety such as: guide and anti-tilt system and housing for the drive chain.