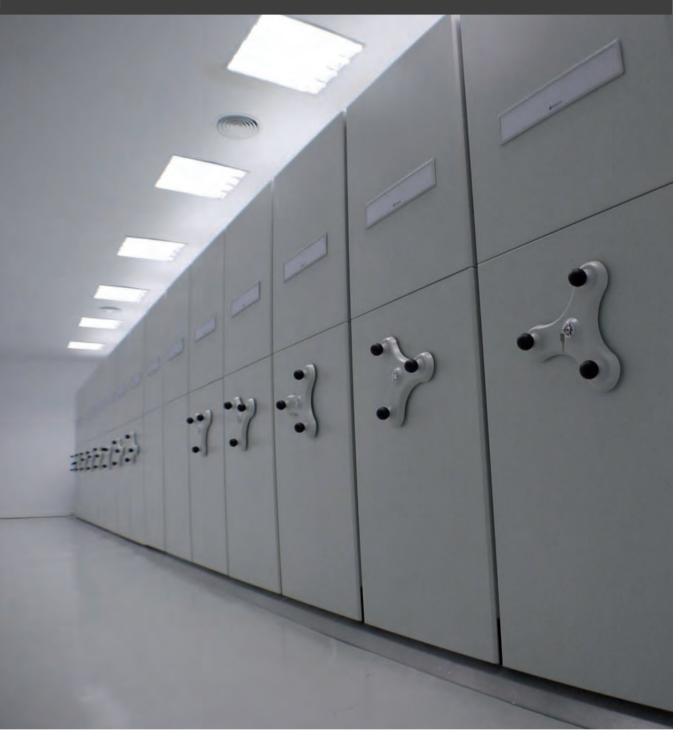

3

**EunMobile** adapts perfectly to the layout of any premises, integrating pillars, ventilation systems, etc. in the design.

Anti-tilt syst.

These carriage rails have been afforded the maximum technical guarantees in safety such as: guide and anti-tilt system and housing for the drive chain.

Moreover, **EunMobile** can be delivered with a system that can block the corridor after each movement to avoid unwanted carriage movements during use.

7

The protection of the carriage contents is guaranteed by means of the possibility of blocking the filing system with a lock on the fixed carriage (cuts off the power to the system) and by fitting rear panels (single carriage) or sliding doors (double carriages) on the last carriage.