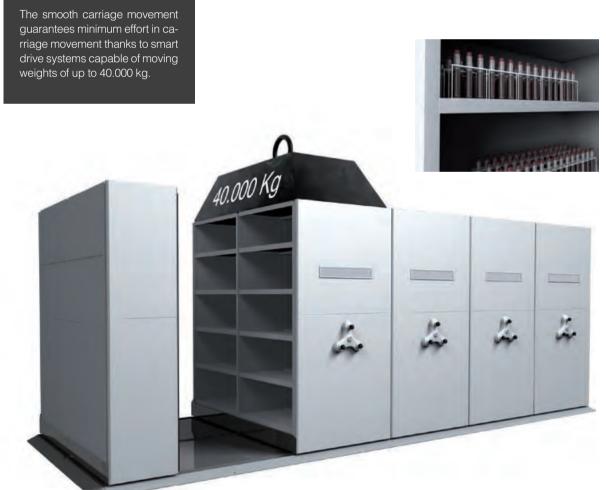

| Single demultiplication system | 15.000 Kg |
|--------------------------------|-----------|
| Double demultiplication system | 30.000 Kg |
| Triple demultiplication system | 40.000 Kg |

Aesthetic appeal is not at odds with technology, and the product delivers the possibility of having different personalisable finishes in terms of colours used, materials, drill holes, etc., on front panels.