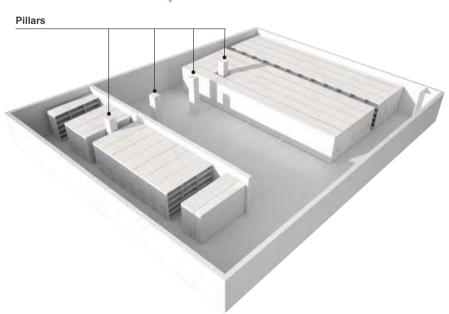

3

**EunMobile** adapts perfectly to the layout of any premises, integrating pillars, ventilation systems, etc. in the design.

Anti-tilt syst.

These carriage rails have been afforded the maximum technical guarantees in safety such as: guide and anti-tilt system and housing for the drive chain.