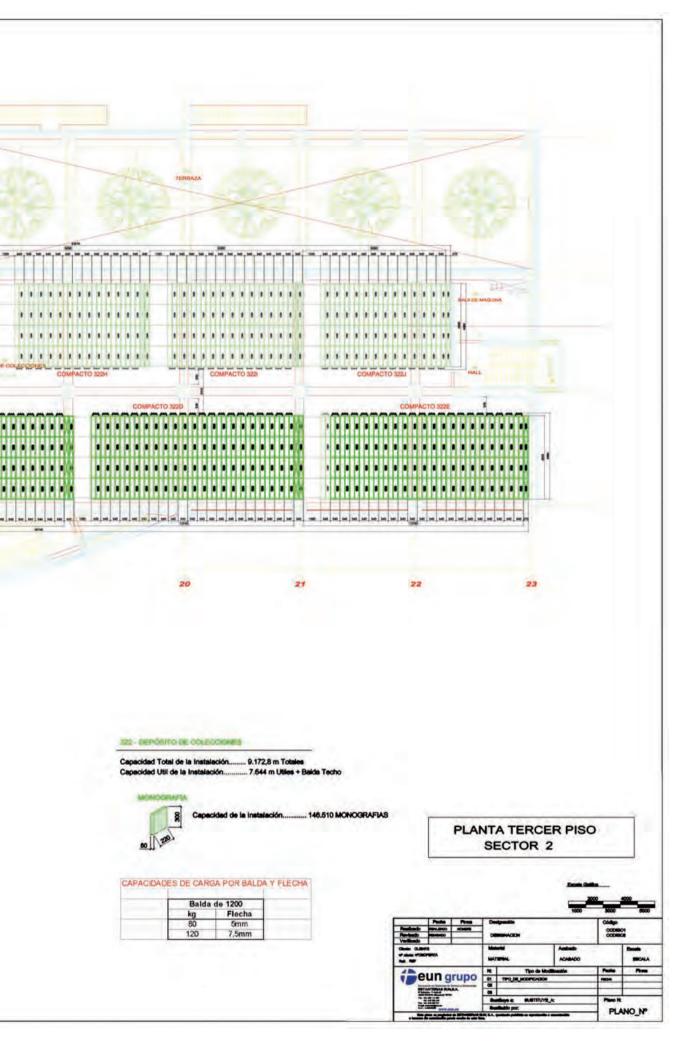

## Advantages of the EunMobile system

1

The application of the "mobile" concept in this product provides the capacity to create space simply by moving one or several carriages.

2

The only requirement to make this system "mobile" is the need to have an access corridor, which entails the possibility of practically "duplicating" the space storage capacity versus "static" storage systems.

3

**EunMobile** adapts perfectly to the layout of any premises, integrating pillars, ventilation systems, etc. in the design.

Anti-tilt syst.

These carriage rails have been afforded the maximum technical guarantees in safety such as: guide and anti-tilt system and housing for the drive chain.