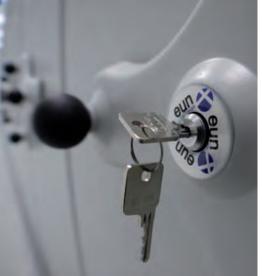

Moreover, **EunMobile** can be delivered with a system that can block the corridor after each movement to avoid unwanted carriage movements during use.

7

The protection of the carriage contents is guaranteed by means of the possibility of blocking the filing system with a lock on the fixed carriage (cuts off the power to the system) and by fitting rear panels (single carriage) or sliding doors (double carriages) on the last carriage.

Class E EunMobile wheel

23 Locking system