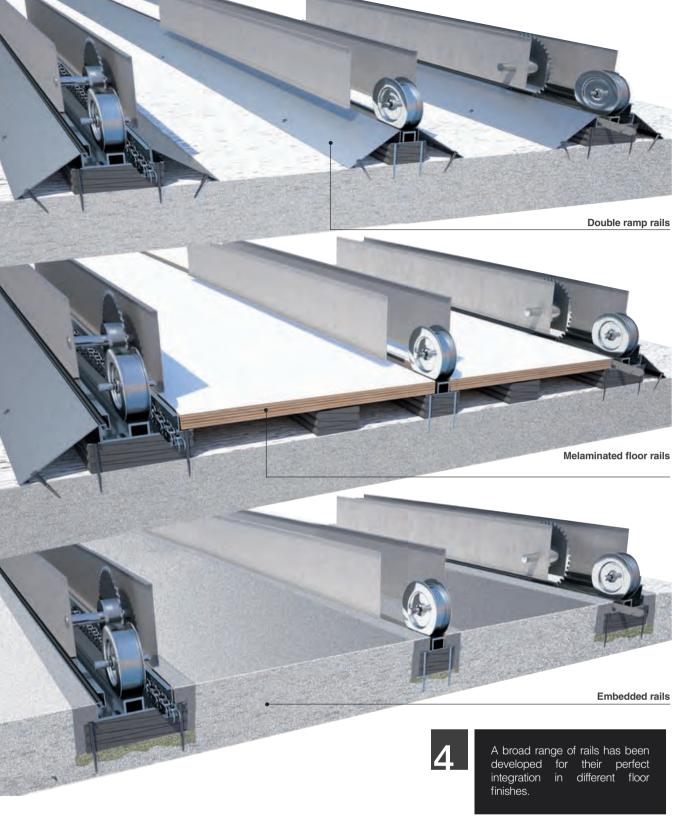

3

**EunMobile** adapts perfectly to the layout of any premises, integrating pillars, ventilation systems, etc. in the design.

Anti-tilt syst.

These carriage rails have been afforded the maximum technical guarantees in safety such as: guide and anti-tilt system and housing for the drive chain.