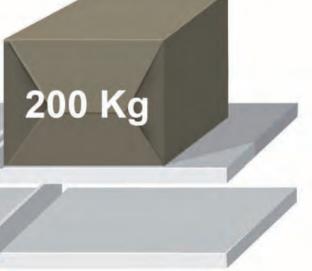

12

The resistance of the carriage structure has been optimised to achieve shelves capable of supporting weights of 200 kg, distributed evenly and with the possibility of adding an additional rear stop.