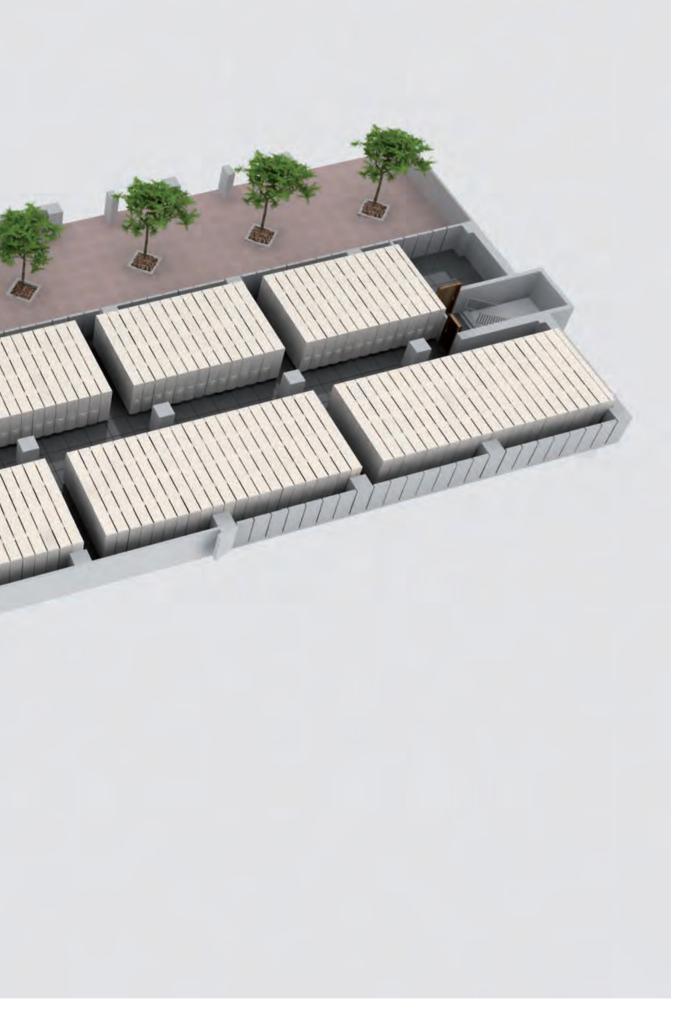

## space in movement

Eun Grupo > filing and storage systems > EunMobile

The ability to move one space to create another is the basis on which this product line was conceived. This capacity provides the advantage of optimal space leverage. This maximum facility of movement delivers perfect access to the spaces derived from it, creating new opportunities in the form of highly accessible spaces.

## Advantages of the EunMobile system

1

The application of the "mobile" concept in this product provides the capacity to create space simply by moving one or several carriages.

2

The only requirement to make this system "mobile" is the need to have an access corridor, which entails the possibility of practically "duplicating" the space storage capacity versus "static" storage systems.

3

**EunMobile** adapts perfectly to the layout of any premises, integrating pillars, ventilation systems, etc. in the design.

Anti-tilt syst.

These carriage rails have been afforded the maximum technical guarantees in safety such as: guide and anti-tilt system and housing for the drive chain.