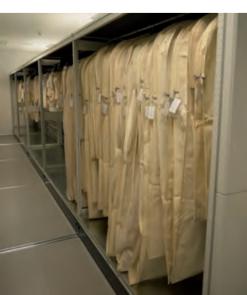

## space in movement

Eun Grupo > filing and storage systems > EunMobile

The ability to move one space to create another is the basis on which this product line was conceived. This capacity provides the advantage of optimal space leverage. This maximum facility of movement delivers perfect access to the spaces derived from it, creating new opportunities in the form of highly accessible spaces.

## Advantages of the EunMobile system

1

The application of the "mobile" concept in this product provides the capacity to create space simply by moving one or several carriages.

2

The only requirement to make this system "mobile" is the need to have an access corridor, which entails the possibility of practically "duplicating" the space storage capacity versus "static" storage systems.