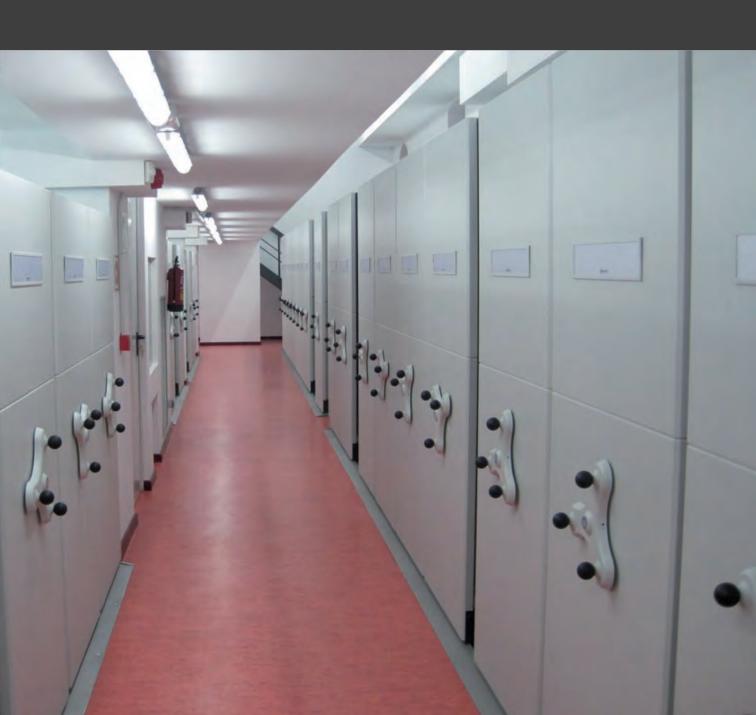

## space in movement

Eun Grupo > filing and storage systems > EunMobile

The ability to move one space to create another is the basis on which this product line was conceived. This capacity provides the advantage of optimal space leverage. This maximum facility of movement delivers perfect access to the spaces derived from it, creating new opportunities in the form of highly accessible spaces.

## Advantages of the EunMobile system

1

The application of the "mobile" concept in this product provides the capacity to create space simply by moving one or several carriages.

2

The only requirement to make this system "mobile" is the need to have an access corridor, which entails the possibility of practically "duplicating" the space storage capacity versus "static" storage systems.

3

**EunMobile** adapts perfectly to the layout of any premises, integrating pillars, ventilation systems, etc. in the design.

Anti-tilt syst.

These carriage rails have been afforded the maximum technical guarantees in safety such as: guide and anti-tilt system and housing for the drive chain.