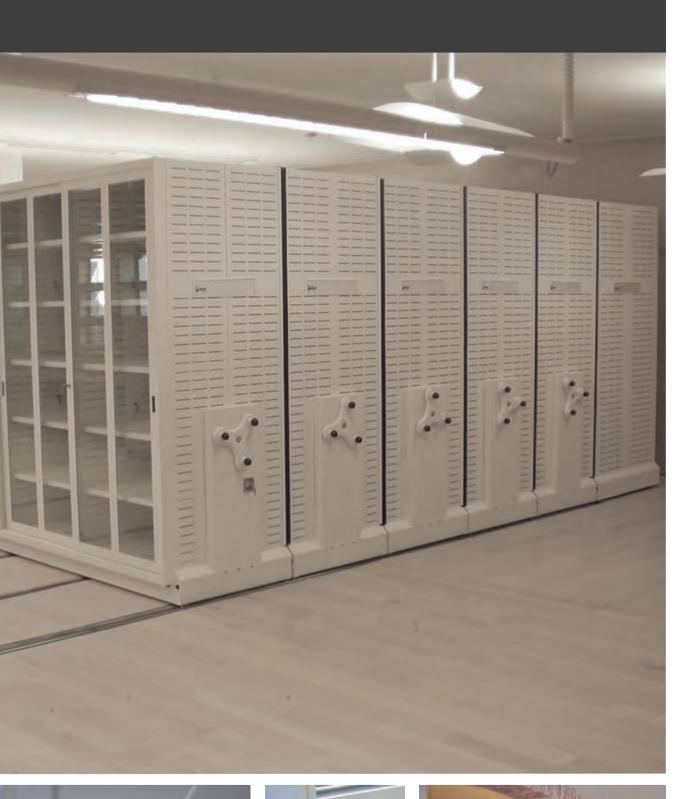

## space in movement

Eun Grupo > filing and storage systems > EunMobile

The ability to move one space to create another is the basis on which this product line was conceived. This capacity provides the advantage of optimal space leverage. This maximum facility of movement delivers perfect access to the spaces derived from it, creating new opportunities in the form of highly accessible spaces.

## Advantages of the EunMobile system

1

The application of the "mobile" concept in this product provides the capacity to create space simply by moving one or several carriages.

2

The only requirement to make this system "mobile" is the need to have an access corridor, which entails the possibility of practically "duplicating" the space storage capacity versus "static" storage systems.

3

**EunMobile** adapts perfectly to the layout of any premises, integrating pillars, ventilation systems, etc. in the design.

Anti-tilt syst.

These carriage rails have been afforded the maximum technical guarantees in safety such as: guide and anti-tilt system and housing for the drive chain.