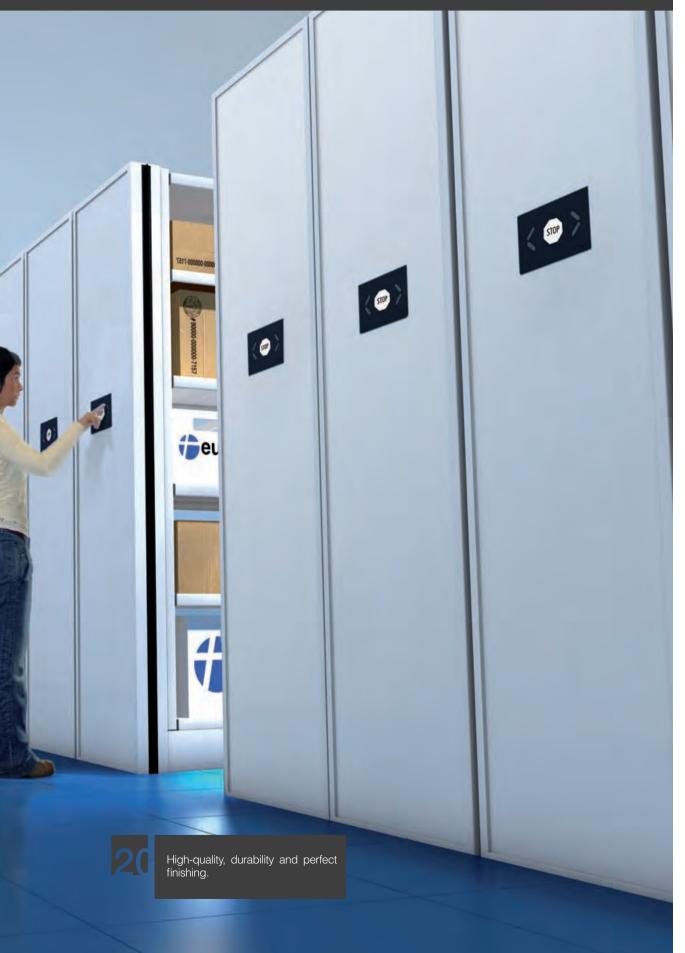

## space in movement

Eun Grupo > filing and storage systems > EunMobile

The ability to move one space to create another is the basis on which this product line was conceived. This capacity provides the advantage of optimal space leverage. This maximum facility of movement delivers perfect access to the spaces derived from it, creating new opportunities in the form of highly accessible spaces.

## Advantages of the EunMobile system

1

The application of the "mobile" concept in this product provides the capacity to create space simply by moving one or several carriages.

2

The only requirement to make this system "mobile" is the need to have an access corridor, which entails the possibility of practically "duplicating" the space storage capacity versus "static" storage systems.

3

**EunMobile** adapts perfectly to the layout of any premises, integrating pillars, ventilation systems, etc. in the design.

Anti-tilt syst.

These carriage rails have been afforded the maximum technical guarantees in safety such as: guide and anti-tilt system and housing for the drive chain.

Moreover, **EunMobile** can be delivered with a system that can block the corridor after each movement to avoid unwanted carriage movements during use.

7

The protection of the carriage contents is guaranteed by means of the possibility of blocking the filing system with a lock on the fixed carriage (cuts off the power to the system) and by fitting rear panels (single carriage) or sliding doors (double carriages) on the last carriage.