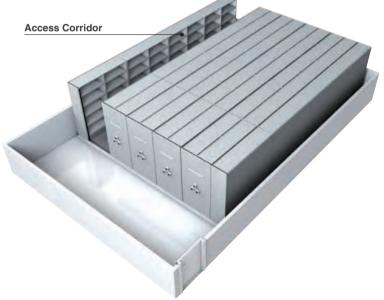

## space in movement

Eun Grupo > filing and storage systems > EunMobile

The ability to move one space to create another is the basis on which this product line was conceived. This capacity provides the advantage of optimal space leverage. This maximum facility of movement delivers perfect access to the spaces derived from it, creating new opportunities in the form of highly accessible spaces.

## Advantages of the EunMobile system

1

The application of the "mobile" concept in this product provides the capacity to create space simply by moving one or several carriages.

2

The only requirement to make this system "mobile" is the need to have an access corridor, which entails the possibility of practically "duplicating" the space storage capacity versus "static" storage systems.