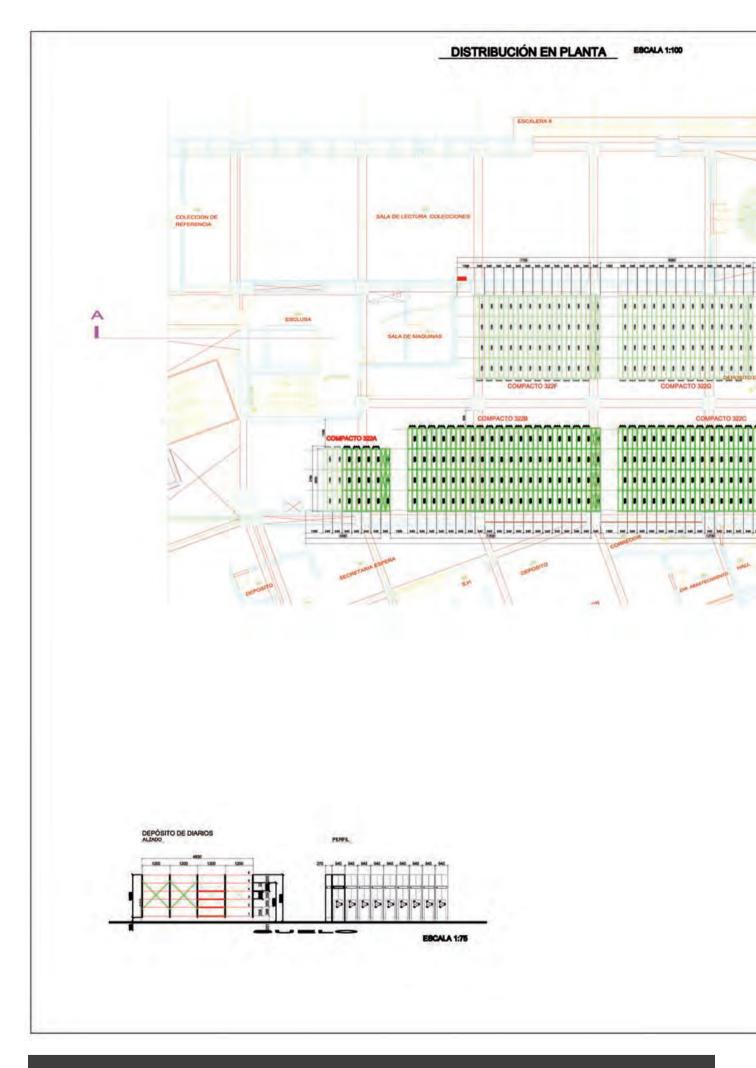

## Advantages of the EunMobile system

1

The application of the "mobile" concept in this product provides the capacity to create space simply by moving one or several carriages.

2

The only requirement to make this system "mobile" is the need to have an access corridor, which entails the possibility of practically "duplicating" the space storage capacity versus "static" storage systems.

3

**EunMobile** adapts perfectly to the layout of any premises, integrating pillars, ventilation systems, etc. in the design.

Anti-tilt syst.

These carriage rails have been afforded the maximum technical guarantees in safety such as: guide and anti-tilt system and housing for the drive chain.