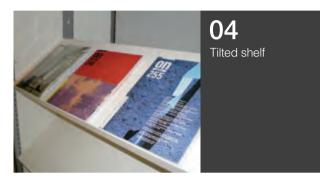

12

The resistance of the carriage structure has been optimised to achieve shelves capable of supporting weights of 200 kg, distributed evenly and with the possibility of adding an additional rear stop.