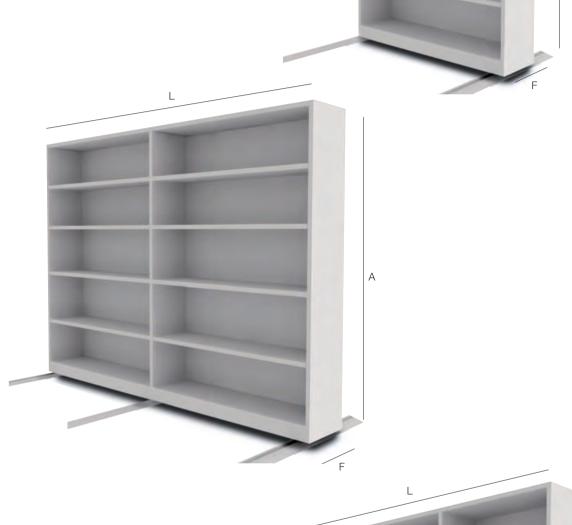

### Accessories

**12**Extractable folder frame

Very broad range of accessories (stops, drawers, separators, etc.) to guarantee maximum adaptability to any need.

13
Container warehouse

14
Collapsible display window