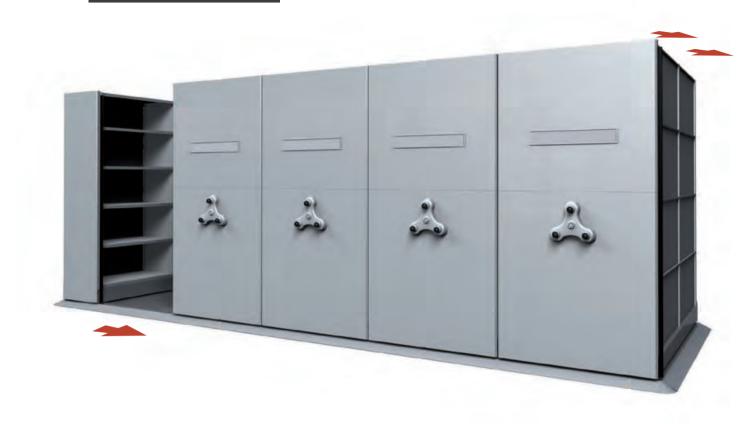

## Advantages of the EunMobile system

1

The application of the "mobile" concept in this product provides the capacity to create space simply by moving one or several carriages.

2

The only requirement to make this system "mobile" is the need to have an access corridor, which entails the possibility of practically "duplicating" the space storage capacity versus "static" storage systems.

Moreover, **EunMobile** can be delivered with a system that can block the corridor after each movement to avoid unwanted carriage movements during use.

7

The protection of the carriage contents is guaranteed by means of the possibility of blocking the filing system with a lock on the fixed carriage (cuts off the power to the system) and by fitting rear panels (single carriage) or sliding doors (double carriages) on the last carriage.