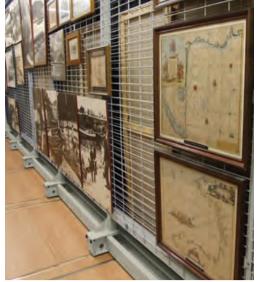

## space in movement

Eun Grupo > filing and storage systems > EunMobile

The ability to move one space to create another is the basis on which this product line was conceived. This capacity provides the advantage of optimal space leverage. This maximum facility of movement delivers perfect access to the spaces derived from it, creating new opportunities in the form of highly accessible spaces.

## Advantages of the EunMobile system

1

The application of the "mobile" concept in this product provides the capacity to create space simply by moving one or several carriages.

2

The only requirement to make this system "mobile" is the need to have an access corridor, which entails the possibility of practically "duplicating" the space storage capacity versus "static" storage systems.