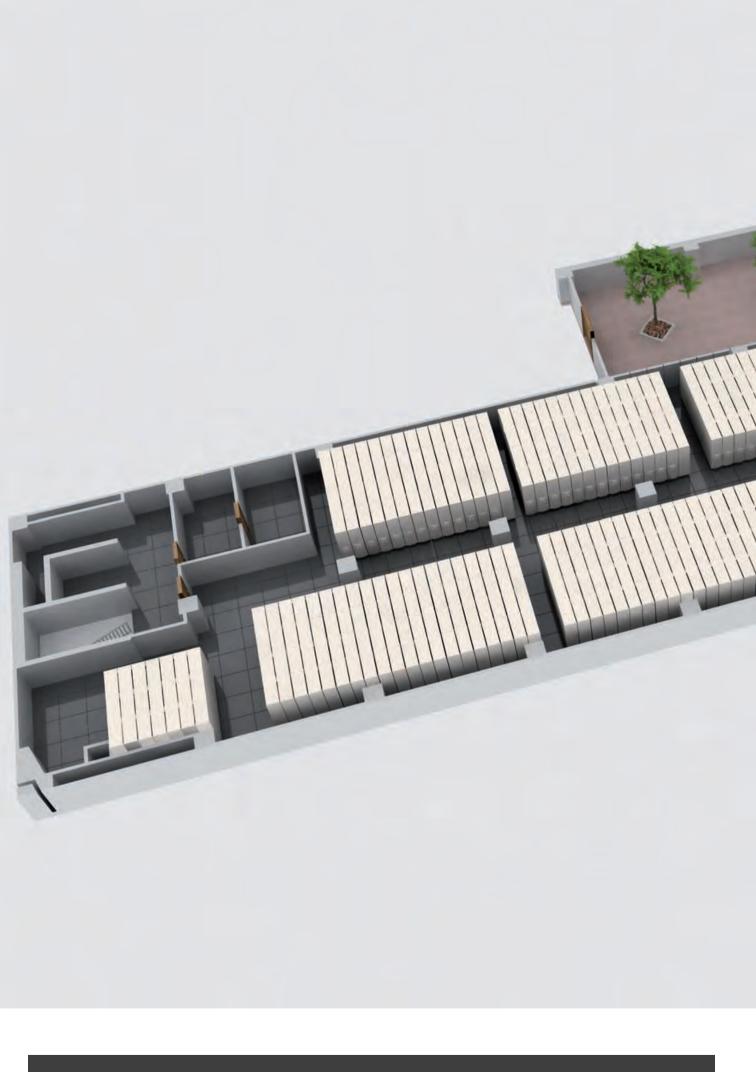

## Advantages of the EunMobile system

1

The application of the "mobile" concept in this product provides the capacity to create space simply by moving one or several carriages.

2

The only requirement to make this system "mobile" is the need to have an access corridor, which entails the possibility of practically "duplicating" the space storage capacity versus "static" storage systems.

3

**EunMobile** adapts perfectly to the layout of any premises, integrating pillars, ventilation systems, etc. in the design.

Anti-tilt syst.

These carriage rails have been afforded the maximum technical guarantees in safety such as: guide and anti-tilt system and housing for the drive chain.