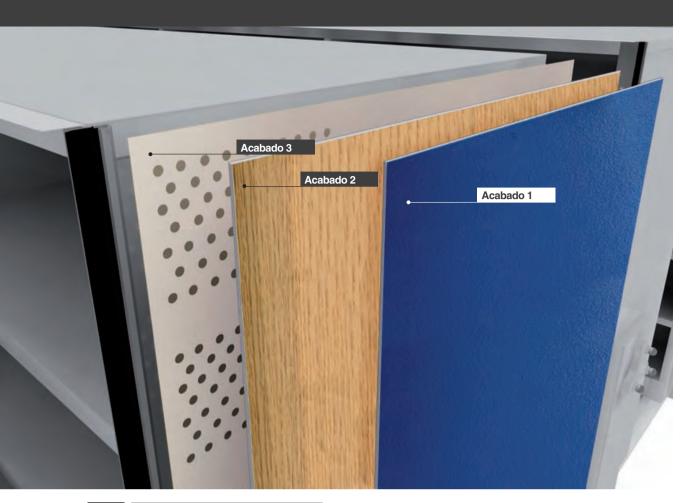

| Single demultiplication system | 15.000 Kg |
|--------------------------------|-----------|
| Double demultiplication system | 30.000 Kg |
| Triple demultiplication system | 40.000 Kg |

Aesthetic appeal is not at odds with technology, and the product delivers the possibility of having different personalisable finishes in terms of colours used, materials, drill holes, etc., on front panels.