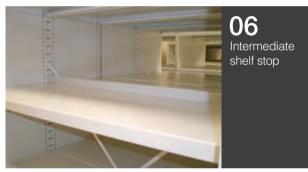

12

The resistance of the carriage structure has been optimised to achieve shelves capable of supporting weights of 200 kg, distributed evenly and with the possibility of adding an additional rear stop.