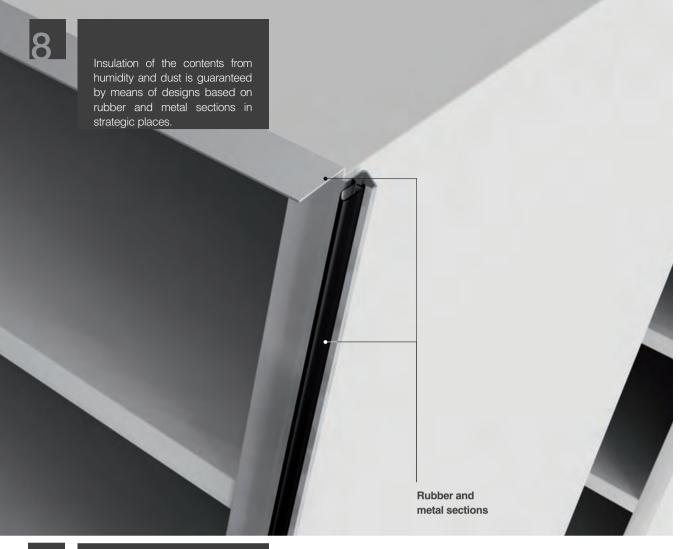

Moreover, **EunMobile** can be delivered with a system that can block the corridor after each movement to avoid unwanted carriage movements during use.

7

The protection of the carriage contents is guaranteed by means of the possibility of blocking the filing system with a lock on the fixed carriage (cuts off the power to the system) and by fitting rear panels (single carriage) or sliding doors (double carriages) on the last carriage.