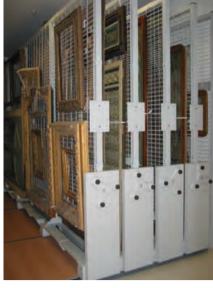

### Accessories

**12**Extractable folder frame

Very broad range of accessories (stops, drawers, separators, etc.) to guarantee maximum adaptability to any need.

13
Container warehouse

14
Collapsible display window

15
Rod-type movable hanging separator

**16**U-type movable separator

Fixed separator

Installation locking system – Sliding doors

19
Installation locking system – Back pieces

**20**Folders and Subfolders

EunMobile wheel