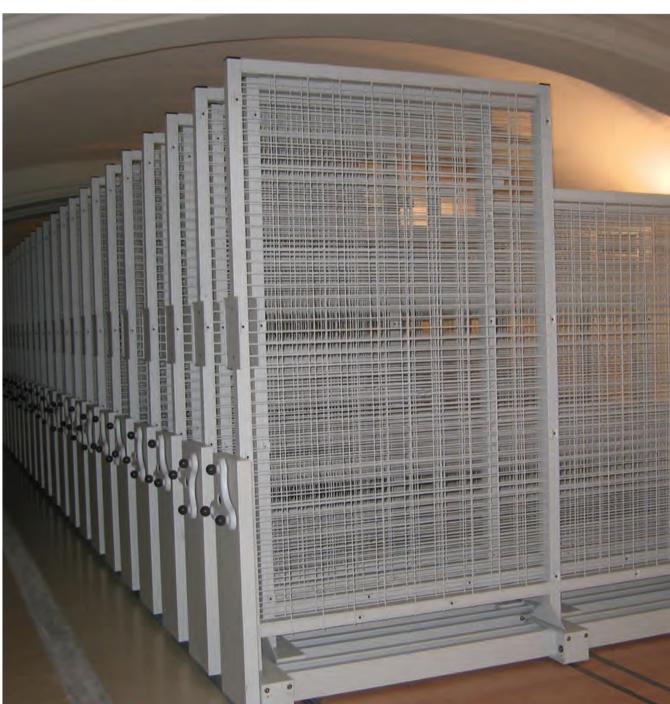

## space in movement

Eun Grupo > filing and storage systems > EunMobile

The ability to move one space to create another is the basis on which this product line was conceived. This capacity provides the advantage of optimal space leverage. This maximum facility of movement delivers perfect access to the spaces derived from it, creating new opportunities in the form of highly accessible spaces.

## Advantages of the EunMobile system

1

The application of the "mobile" concept in this product provides the capacity to create space simply by moving one or several carriages.

2

The only requirement to make this system "mobile" is the need to have an access corridor, which entails the possibility of practically "duplicating" the space storage capacity versus "static" storage systems.

3

**EunMobile** adapts perfectly to the layout of any premises, integrating pillars, ventilation systems, etc. in the design.

Anti-tilt syst.

These carriage rails have been afforded the maximum technical guarantees in safety such as: guide and anti-tilt system and housing for the drive chain.