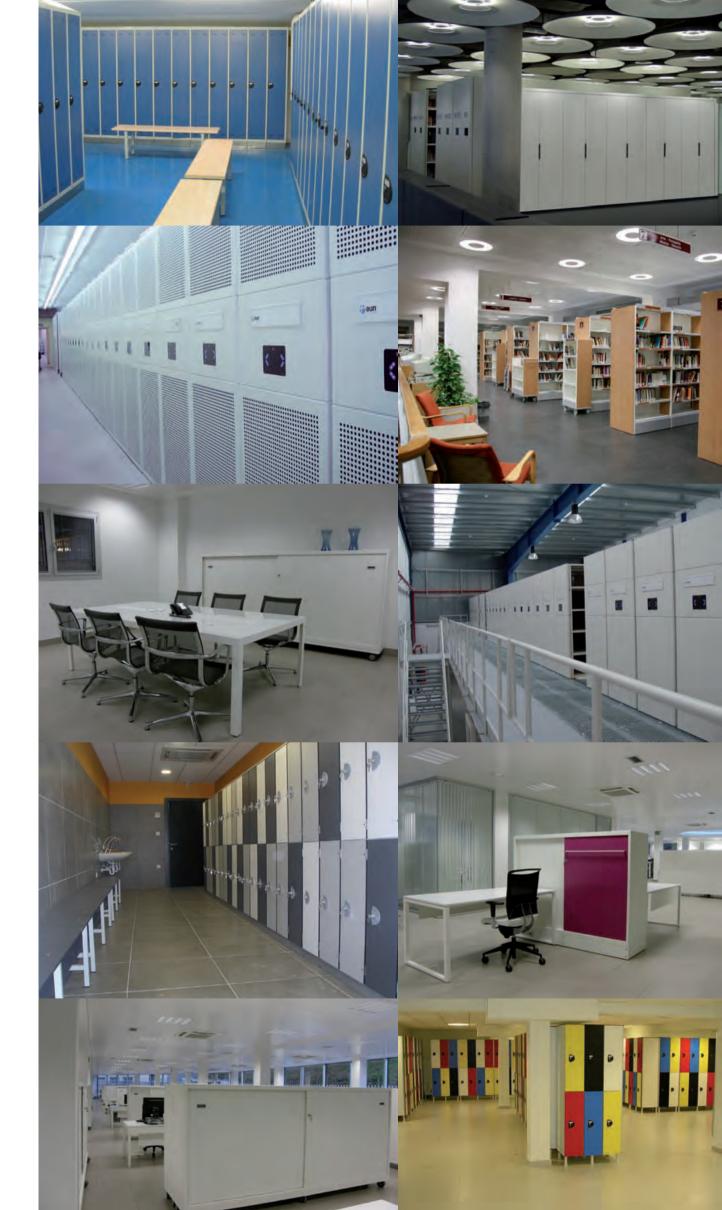

## space in movement

Eun Grupo > filing and storage systems > EunMobile

The ability to move one space to create another is the basis on which this product line was conceived. This capacity provides the advantage of optimal space leverage. This maximum facility of movement delivers perfect access to the spaces derived from it, creating new opportunities in the form of highly accessible spaces.

## Advantages of the EunMobile system

1

The application of the "mobile" concept in this product provides the capacity to create space simply by moving one or several carriages.

2

The only requirement to make this system "mobile" is the need to have an access corridor, which entails the possibility of practically "duplicating" the space storage capacity versus "static" storage systems.

3

**EunMobile** adapts perfectly to the layout of any premises, integrating pillars, ventilation systems, etc. in the design.

Anti-tilt syst.

These carriage rails have been afforded the maximum technical guarantees in safety such as: guide and anti-tilt system and housing for the drive chain.

Moreover, **EunMobile** can be delivered with a system that can block the corridor after each movement to avoid unwanted carriage movements during use.

7

The protection of the carriage contents is guaranteed by means of the possibility of blocking the filing system with a lock on the fixed carriage (cuts off the power to the system) and by fitting rear panels (single carriage) or sliding doors (double carriages) on the last carriage.