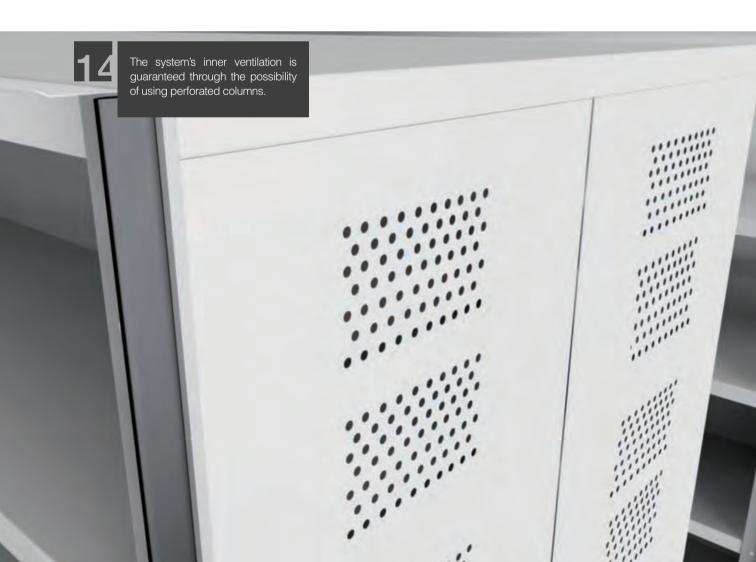

**17** 

Very low fire conductivity and zero static electricity.
Fire resistance (M1)

This first phase of evolution in the "mobile" concept of Eun Grupo can also be transformed into the 2nd phase of evolution, i.e. EunMatic, bringing in motorisation functionalities in a second phase, and even in a 3rd phase, providing this motorisation with software-driven electronic control through the EunTronic product.