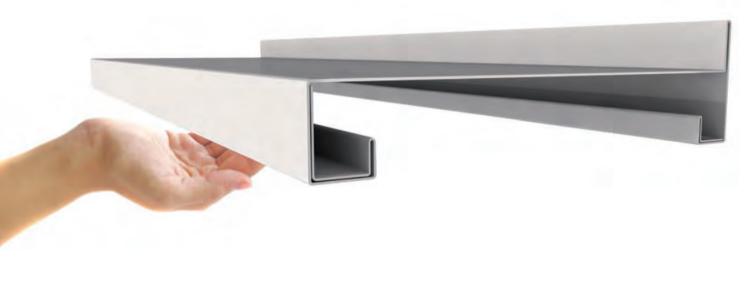

3

**EunMobile** adapts perfectly to the layout of any premises, integrating pillars, ventilation systems, etc. in the design.

Anti-tilt syst.

These carriage rails have been afforded the maximum technical guarantees in safety such as: guide and anti-tilt system and housing for the drive chain.