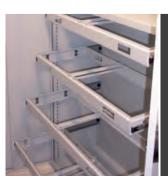

## Advantages of the EunMobile system

1

The application of the "mobile" concept in this product provides the capacity to create space simply by moving one or several carriages.

2

The only requirement to make this system "mobile" is the need to have an access corridor, which entails the possibility of practically "duplicating" the space storage capacity versus "static" storage systems.

3

**EunMobile** adapts perfectly to the layout of any premises, integrating pillars, ventilation systems, etc. in the design.

Anti-tilt syst.

These carriage rails have been afforded the maximum technical guarantees in safety such as: guide and anti-tilt system and housing for the drive chain.

12

The resistance of the carriage structure has been optimised to achieve shelves capable of supporting weights of 200 kg, distributed evenly and with the possibility of adding an additional rear stop.