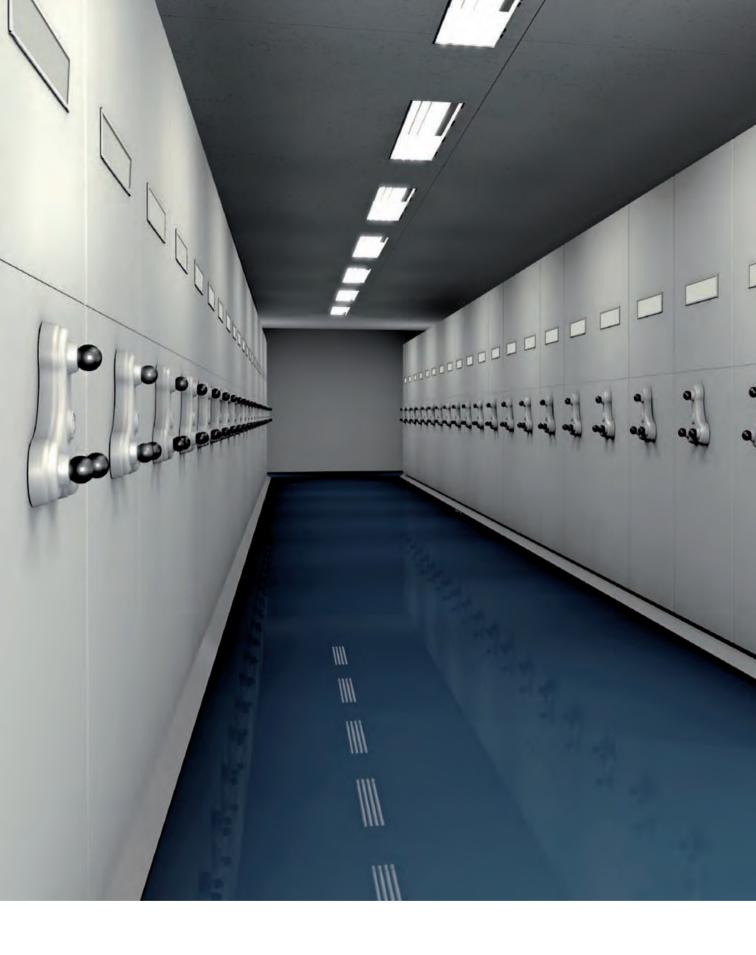

3

**EunMobile** adapts perfectly to the layout of any premises, integrating pillars, ventilation systems, etc. in the design.

Anti-tilt syst.

These carriage rails have been afforded the maximum technical guarantees in safety such as: guide and anti-tilt system and housing for the drive chain.

Moreover, **EunMobile** can be delivered with a system that can block the corridor after each movement to avoid unwanted carriage movements during use.

7

The protection of the carriage contents is guaranteed by means of the possibility of blocking the filing system with a lock on the fixed carriage (cuts off the power to the system) and by fitting rear panels (single carriage) or sliding doors (double carriages) on the last carriage.