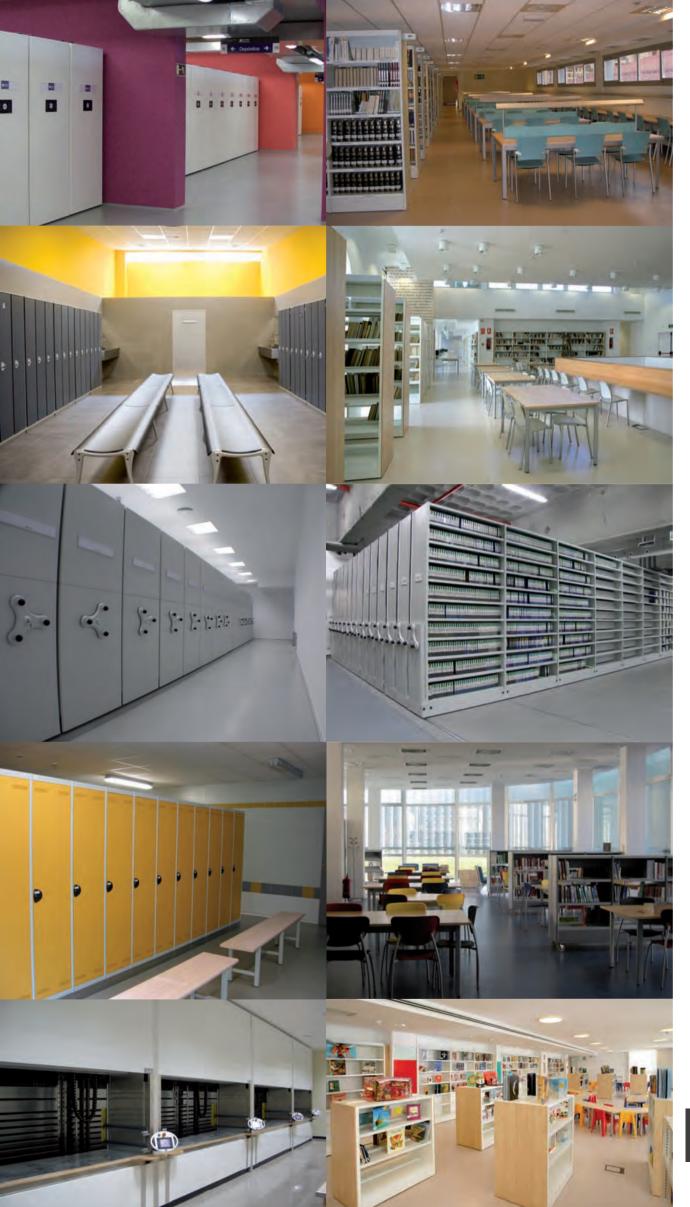

## Advantages of the EunMobile system

1

The application of the "mobile" concept in this product provides the capacity to create space simply by moving one or several carriages.

2

The only requirement to make this system "mobile" is the need to have an access corridor, which entails the possibility of practically "duplicating" the space storage capacity versus "static" storage systems.

3

**EunMobile** adapts perfectly to the layout of any premises, integrating pillars, ventilation systems, etc. in the design.

Anti-tilt syst.

These carriage rails have been afforded the maximum technical guarantees in safety such as: guide and anti-tilt system and housing for the drive chain.

Moreover, **EunMobile** can be delivered with a system that can block the corridor after each movement to avoid unwanted carriage movements during use.

7

The protection of the carriage contents is guaranteed by means of the possibility of blocking the filing system with a lock on the fixed carriage (cuts off the power to the system) and by fitting rear panels (single carriage) or sliding doors (double carriages) on the last carriage.

### Accessories

**12**Extractable folder frame

Very broad range of accessories (stops, drawers, separators, etc.) to guarantee maximum adaptability to any need.

13
Container warehouse

14
Collapsible display window

15
Rod-type movable hanging separator

**16**U-type movable separator

Fixed separator

Installation locking system – Sliding doors

19
Installation locking system – Back pieces

**20**Folders and Subfolders

EunMobile wheel