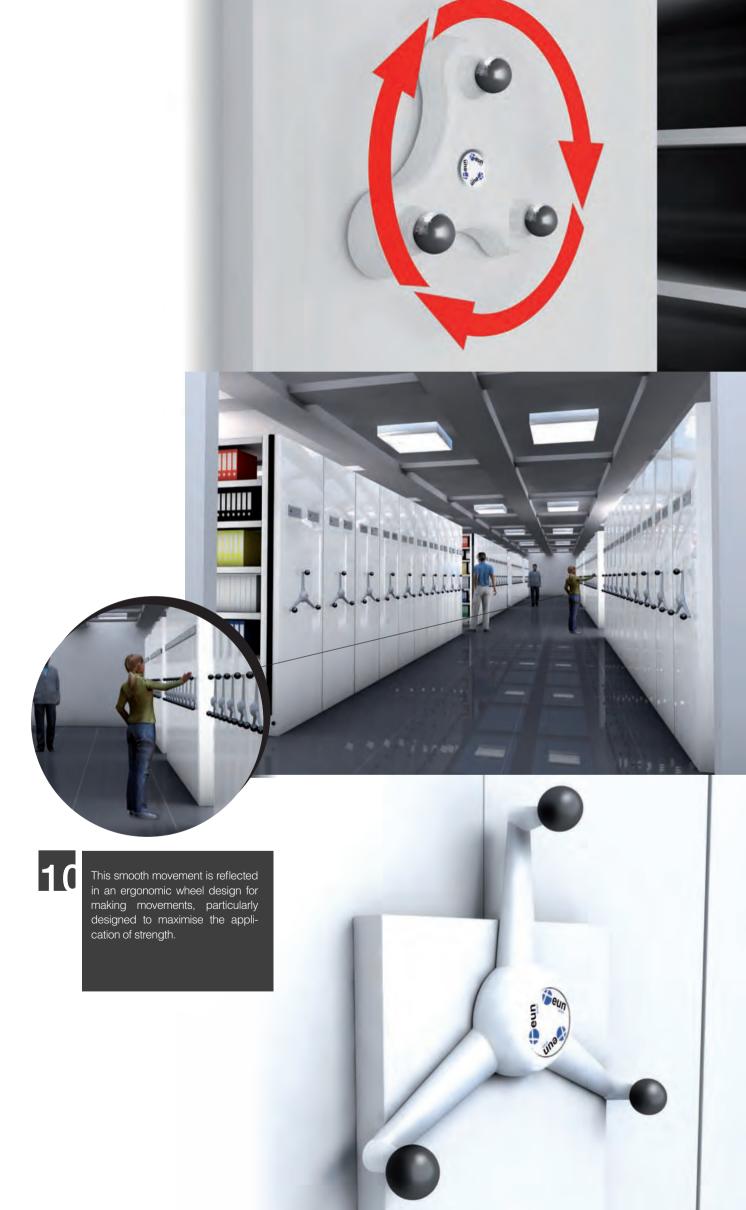

15
Rod-type movable hanging separator

**16**U-type movable separator

Fixed separator

Installation locking system – Sliding doors

19
Installation locking system – Back pieces

**20**Folders and Subfolders

EunMobile wheel

Class E EunMobile wheel

23 Locking system