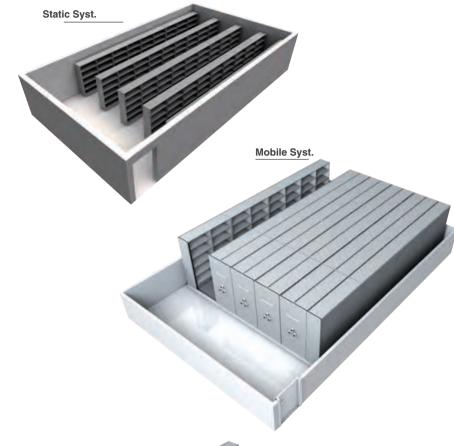

#### Maximum space leverage

The "mobile" Eun Grupo solutions feature a series of advantages that give them the edge over other options on the market.

Technical and technological breakthroughs that have been maintained in different generations of **Eun Grupo** solutions, which have evolved progressively and intensely.

Thus, **Eun Grupo** delivers, through its **EunMobile** product, which permits "**mobile**" space management, a breakthrough in evolution with regard to its equally varied offer of products for "**static**" space management.

## Advantages of the EunMobile system

1

The application of the "mobile" concept in this product provides the capacity to create space simply by moving one or several carriages.

2

The only requirement to make this system "mobile" is the need to have an access corridor, which entails the possibility of practically "duplicating" the space storage capacity versus "static" storage systems.