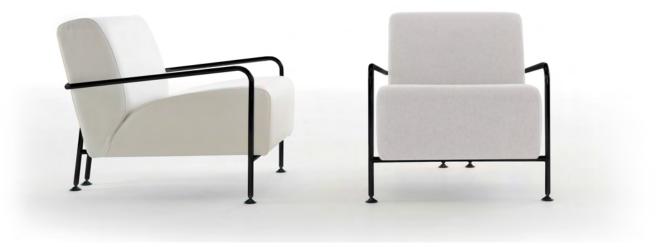

# COLUBI design RT design 2000

Collection of one and two-seat armchairs designed in classic Bauhaus style. Its compact proportions offering utmost comfort and steel frame with adjustable gliders make this collection a resounding success.

### TECHNICAL INFO

Solid wood structure covered in non-deformable polyurethane foam and polyester fibre. Structure in calibrated powder coated steel tube in thermoreinforced polyester in white and black with anti-slip gliders. Natural oak armrests. Non-removable cover.