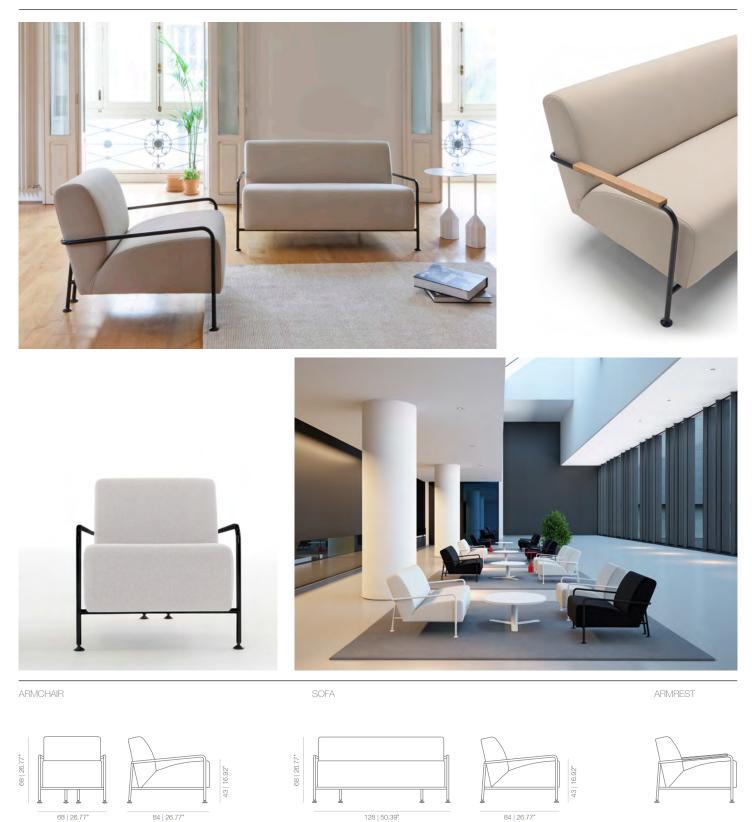

# COLUBI design RT design 2000

Collection of one and two-seat armchairs designed in classic Bauhaus style. Its compact proportions offering utmost comfort and steel frame with adjustable gliders make this collection a resounding success.

### TECHNICAL INFO

Solid wood structure covered in non-deformable polyurethane foam and polyester fibre. Structure in calibrated powder coated steel tube in thermoreinforced polyester in white and black with anti-slip gliders. Natural oak armrests. Non-removable cover.

## PROJECTS

AA Residence | Progetti | Veo Fondazione | Veuve Clicquot Milano | II Valencia Open 500 | Transvia Tours | Aeroporto di Saragozza | Tucci | Aeroporto Città del Messico | Esat | FIM Valenza | Costruire Gorabide | T.J House | Miramar